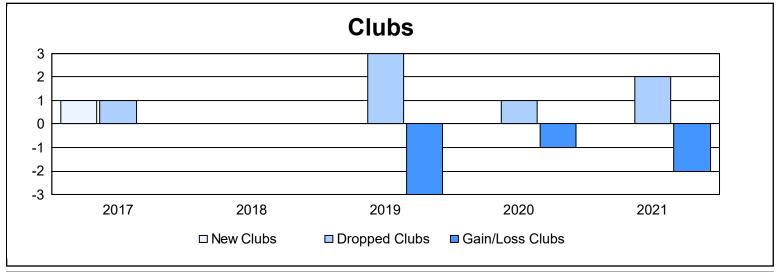

District 5M 3 As of June 2021 Cumulative

| Year      | New<br>Clubs | Dropped<br>Clubs | Gain/<br>Loss<br>Clubs | New<br>Members | Charter<br>Members | Reinstate<br>Members | Transfer<br>Members | Total<br>Member<br>Added | Total<br>Members<br>Dropped | Gain/<br>Loss<br>Members |
|-----------|--------------|------------------|------------------------|----------------|--------------------|----------------------|---------------------|--------------------------|-----------------------------|--------------------------|
| 2016-2017 | 1            | 1                | 0                      | 86             | 26                 | 0                    | 3                   | 115                      | 102                         | 13                       |
| 2017-2018 | 0            | 0                | 0                      | 94             | 6                  | 2                    | 7                   | 109                      | 157                         | -48                      |
| 2018-2019 | 0            | 3                | -3                     | 41             | 1                  | 2                    | 2                   | 46                       | 129                         | -83                      |
| 2019-2020 | 0            | 1                | -1                     | 52             | 0                  | 3                    | 3                   | 58                       | 79                          | -21                      |
| 2020-2021 | 0            | 2                | -2                     | 24             | 0                  | 1                    | 1                   | 26                       | 113                         | -87                      |
| Average   | 0            | 1                | -1                     | 59             | 7                  | 2                    | 3                   | 71                       | 116                         | -45                      |